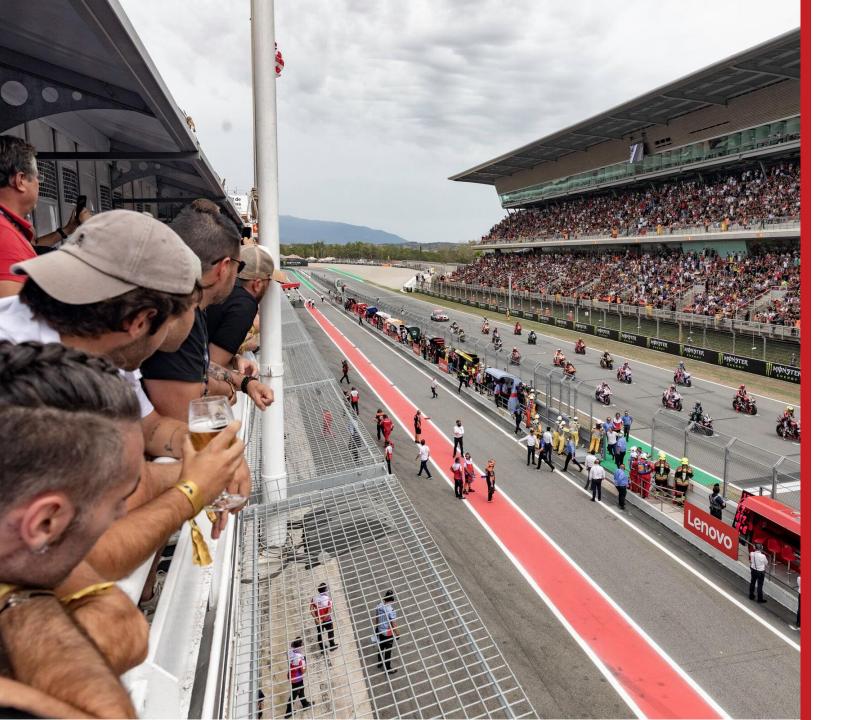

# MotoGP VIP VILLAGE

Situated in different areas depending on the Grand Prix circuit.

Locations include: Infield/Ground, Pit Lane Building with seating either within the Village or in the premium grandstand next to the Village - all offering enviable views of the action on track.

## MotoGP VIP Village™ Access

Enjoy all MotoGP VIP Village<sup>™</sup> facilities including an entertainment area.