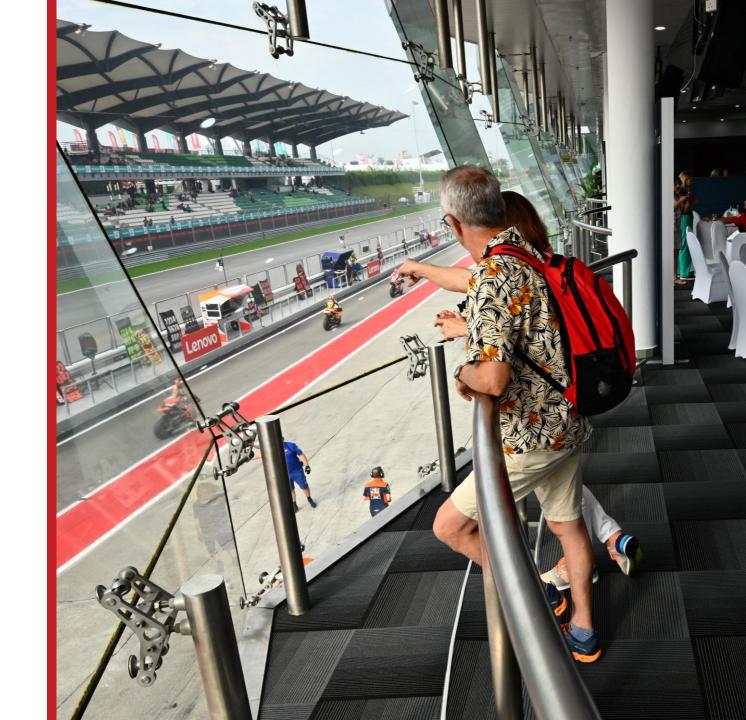

# MotoGP VIP VILLAGE

Situated in different areas depending on the Grand Prix circuit.

Locations include: Infield/Ground, Pit Lane Building with seating either within the Village or in the premium grandstand next to the Village - all offering enviable views of the action on track.

## MotoGP VIP Village™ Access

Enjoy all MotoGP VIP Village<sup>™</sup> facilities including an entertainment area.