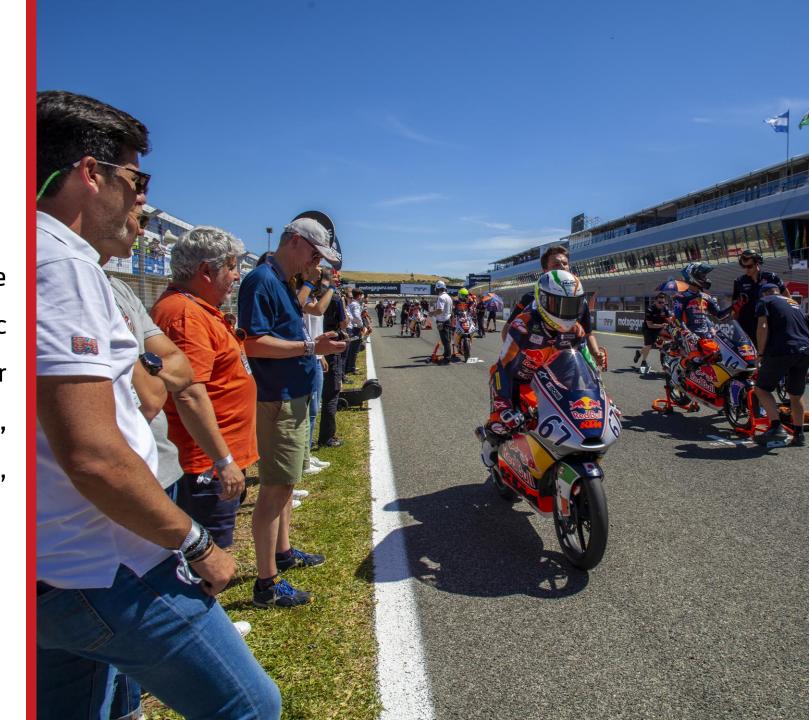

# **Grid Access for Support Race**

Step onto the tarmac and walk along the Starting Grid and experience the electric atmosphere as the riders prepare for their race start. Support races include Moto2<sup>--</sup>, Moto3<sup>--</sup>, MotoE<sup>--</sup>, Red Bull Rookies Cup, Asia Talent Cup & Northern Talent Cup.